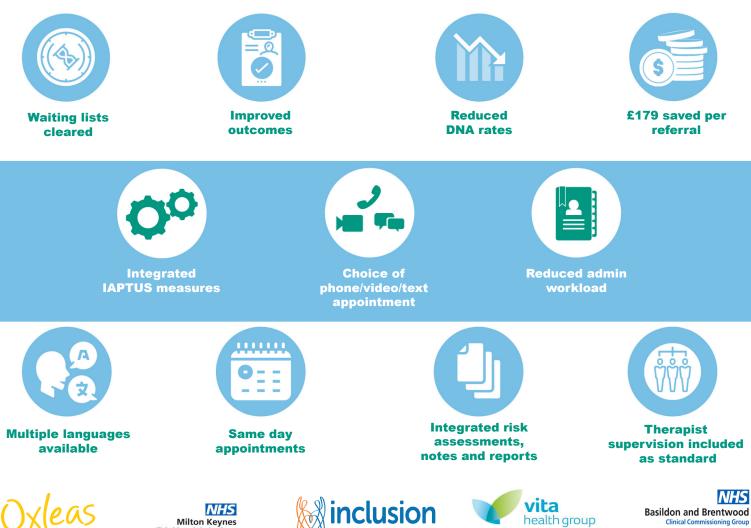

Forward-thinking designs mean a whole host of benefts for healthcare providers and patients alike.

| =                                                                      | DR JULIAN                                                                                                                                                                                                                                              | G                | Aan Williams *                                                                                                                                                                                                                                             |
|------------------------------------------------------------------------|--------------------------------------------------------------------------------------------------------------------------------------------------------------------------------------------------------------------------------------------------------|------------------|------------------------------------------------------------------------------------------------------------------------------------------------------------------------------------------------------------------------------------------------------------|
|                                                                        | theopist.                                                                                                                                                                                                                                              | SEW FULL PROFILE |                                                                                                                                                                                                                                                            |
|                                                                        | Conditions Growned<br>Ansiety Depension Stress Benzonment and Gold Anger Abuse and register                                                                                                                                                            | Sector           |                                                                                                                                                                                                                                                            |
|                                                                        | Therapy Types Counselling Hurvariatic Integrative Therapy Presen Centered Counselling                                                                                                                                                                  | Seener           |                                                                                                                                                                                                                                                            |
|                                                                        | Linguages<br>Englin                                                                                                                                                                                                                                    |                  |                                                                                                                                                                                                                                                            |
|                                                                        | Appairmment Types<br>write aldes test                                                                                                                                                                                                                  |                  | Gabern Williams                                                                                                                                                                                                                                            |
|                                                                        | If you are thinking about booking an appointment why don't you memory your theorabilit to decide if you are<br>right for each other. If this dreaped does not have availability that suits you please let them later you<br>would like an appointment: | SEND MESSAGE     | Suzy King MINA FRAL PROFILE                                                                                                                                                                                                                                |
|                                                                        | Boak an Appointment                                                                                                                                                                                                                                    |                  | US pr 10 minutes                                                                                                                                                                                                                                           |
|                                                                        | totay > October 2018                                                                                                                                                                                                                                   | Wirek Day        | Conditions Covered<br>Anxiety Depension Stress Boreanment and Gelf Anger                                                                                                                                                                                   |
| ·                                                                      | 10 1 2 3 4                                                                                                                                                                                                                                             | 3 6              | Abue and neglect Shewmore Therapy Types                                                                                                                                                                                                                    |
|                                                                        |                                                                                                                                                                                                                                                        |                  | Counseling Humanistic Integrative Therapy Person Centred Counseling                                                                                                                                                                                        |
| Searching .                                                            |                                                                                                                                                                                                                                                        | 0 0              | Sourcer<br>Languages                                                                                                                                                                                                                                       |
| Hespitz<br>Erige Streines<br>VERVALL HECEL                             |                                                                                                                                                                                                                                                        |                  | English<br>Appointment Types<br>usale voltee text                                                                                                                                                                                                          |
| ACCESS TREAMENT LITT<br>Conditions Covered<br>Anxing Regression Strees |                                                                                                                                                                                                                                                        |                  | If you are thinking about booking an apportement why don't you message your therapiot to<br>decide if you are split-for each when it four therapion does not have availability that using<br>you please let them know when you exceld like an appointment. |
| Insummarian God Ange<br>Maarand within Deserver                        |                                                                                                                                                                                                                                                        |                  | SEND HESSAGE                                                                                                                                                                                                                                               |
| Through Types<br>Counciling<br>Insurance transports Through            |                                                                                                                                                                                                                                                        |                  | Book an Appointment<br>North Week Gey                                                                                                                                                                                                                      |
|                                                                        |                                                                                                                                                                                                                                                        |                  |                                                                                                                                                                                                                                                            |