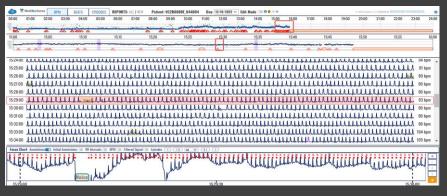

• Our wearable devices allow for real-time monitoring and analysis of the following clinical physiological data: Heart Rate, ECG, Respiration Rate, Temperature, Blood Pressure, Blood Oxygen (Sp02), Posture, HRV and Activity Levels.

## Real-time monitoring