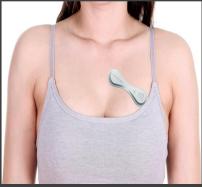

## VitalPatch medical wearable biosensor

| Biometric Measurements                |                                        |
|---------------------------------------|----------------------------------------|
| Single Lead ECG                       | Posture                                |
| Heart Rate                            | Steps                                  |
| Respiratory Rate                      | Fall Detection / Severity              |
| Body Temperature                      | Activity                               |
| Sp02 – Oxygen (3 <sup>rd</sup> Party) | Blood Pressure (3 <sup>rd</sup> Party) |
| RR Interval (HRV)                     | Dynamic XYZ positioning                |

| General Specifications  |                           |
|-------------------------|---------------------------|
| Form Factor -           | 11g patch:115 x 36 x 8 mm |
| Battery Life –          | 7 days continuous 24/7    |
| Bluetooth –             | BLE 4.0+                  |
| Mobile Relay Device -   | Android OS 8.01+          |
| Medical Certification - | FDA & CE Class IIa        |