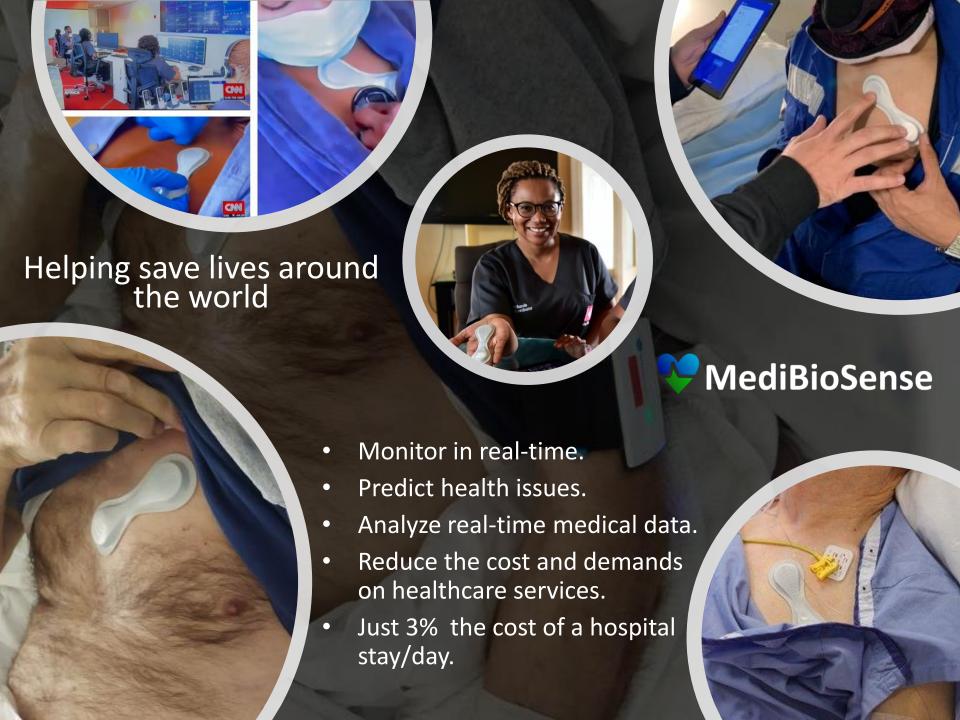

• Offering: To continuously monitor patient vital signs every second 24/7 has created a new paradigm in healthcare that has not existed before. The ability to monitor in real-time, know an issue before it happens, analyse real medical data and reduce the cost and demands on healthcare services we believe is a true game changer.