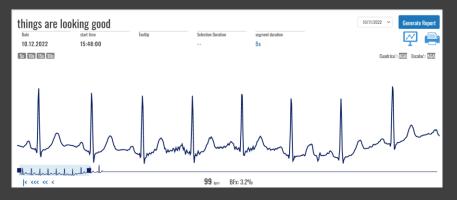

• Our wearable devices allow for real-time monitoring and analysis of the following clinical physiological data: Heart Rate, ECG, Respiration Rate, Temperature, Blood Pressure, Blood Oxygen (Sp02), Posture, HRV and Activity Levels.