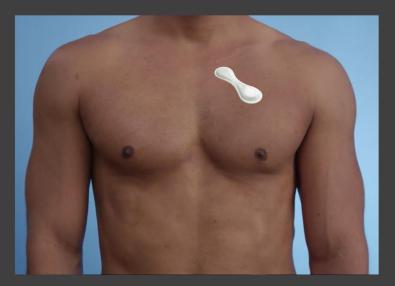

## VitalPatch medical wearable biosensor

| Biometric Measurements                |                                        |
|---------------------------------------|----------------------------------------|
| Single Lead ECG                       | Posture                                |
| Heart Rate                            | Steps                                  |
| Respiratory Rate                      | Fall Detection / Severity              |
| Body Temperature                      | Activity                               |
| Sp02 – Oxygen (3 <sup>rd</sup> Party) | Blood Pressure (3 <sup>rd</sup> Party) |
| RR Interval (HRV)                     | Dynamic XYZ positioning                |

| General Specifications  |                           |
|-------------------------|---------------------------|
| Form Factor -           | 11g patch:115 x 36 x 8 mm |
| Battery Life –          | 7 days continuous 24/7    |
| Bluetooth –             | BLE 4.0+                  |
| Mobile Relay Device -   | Android OS 8.01+          |
| Medical Certification - | FDA & CE Class IIa        |