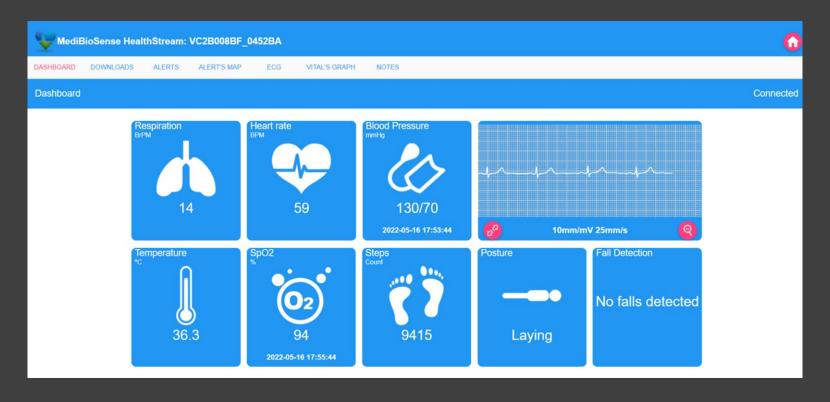

• Our wearable devices allow for real-time monitoring and analysis of the following clinical physiological data: Heart Rate, ECG, Respiration Rate, Temperature, Blood Pressure, Blood Oxygen (Sp02), Posture, HRV and Activity Levels.

## Real-time monitoring