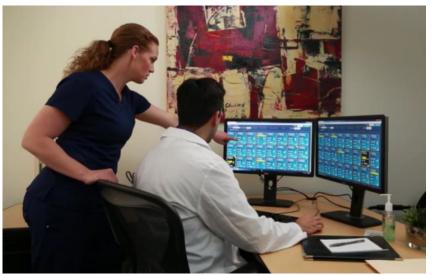

<sup>rd</sup> Party) | Blood Pressure (3 <sup>rd</sup> Party) |
| RR Interval (HRV)                     | Dynamic XYZ positioning                |

| General Specifications  |                           |
|-------------------------|---------------------------|
| Form Factor -           | 11g patch:115 x 36 x 8 mm |
| Battery Life –          | 7 days continuous 24/7    |
| Bluetooth –             | BLE 4.0+                  |
| Mobile Relay Device -   | Android OS 8.01+          |
| Medical Certification - | FDA & CE Class IIa        |



How often do you get your vital signs measured each week?

In 7 days VitalPatch® measures..

151,200 Heart Beats 604,800 Activity Checks 756,000 Resp Rates\RRI's 75,600,000 ECG Data Points 151,200 Body Temp Readings



## Real-time monitoring















## **MediBioSense**

With core expertise in medical wearable technology including R&D and innovation, we welcome working with like-minded organisations and companies who wish to enhance their current offerings.

MediBioSense is seeking to collaborate with healthcare providers, pharma companies, universities, technology companies and distributors in the provision of medical wearable technologies.

Please contact us if you would like to learn about our wearable technologies and change your approach to patient care: info@medibiosense.com