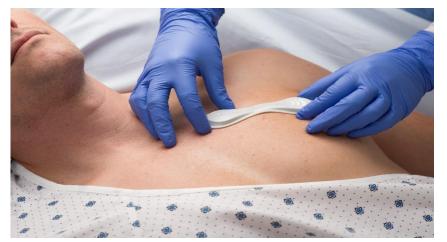

## VitalPatch medical wearable biosensor

| Biometric Measurements                |                                        |
|---------------------------------------|----------------------------------------|
| Single Lead ECG                       | Posture                                |
| Heart Rate                            | Steps                                  |
| Respiratory Rate                      | Fall Detection / Severity              |
| Body Temperature                      | Activity                               |
| Sp02 – Oxygen (3 <sup>rd</sup> Party) | Blood Pressure (3 <sup>rd</sup> Party) |
| RR Interval (HRV)                     | Dynamic XYZ positioning                |

## Real-time monitoring