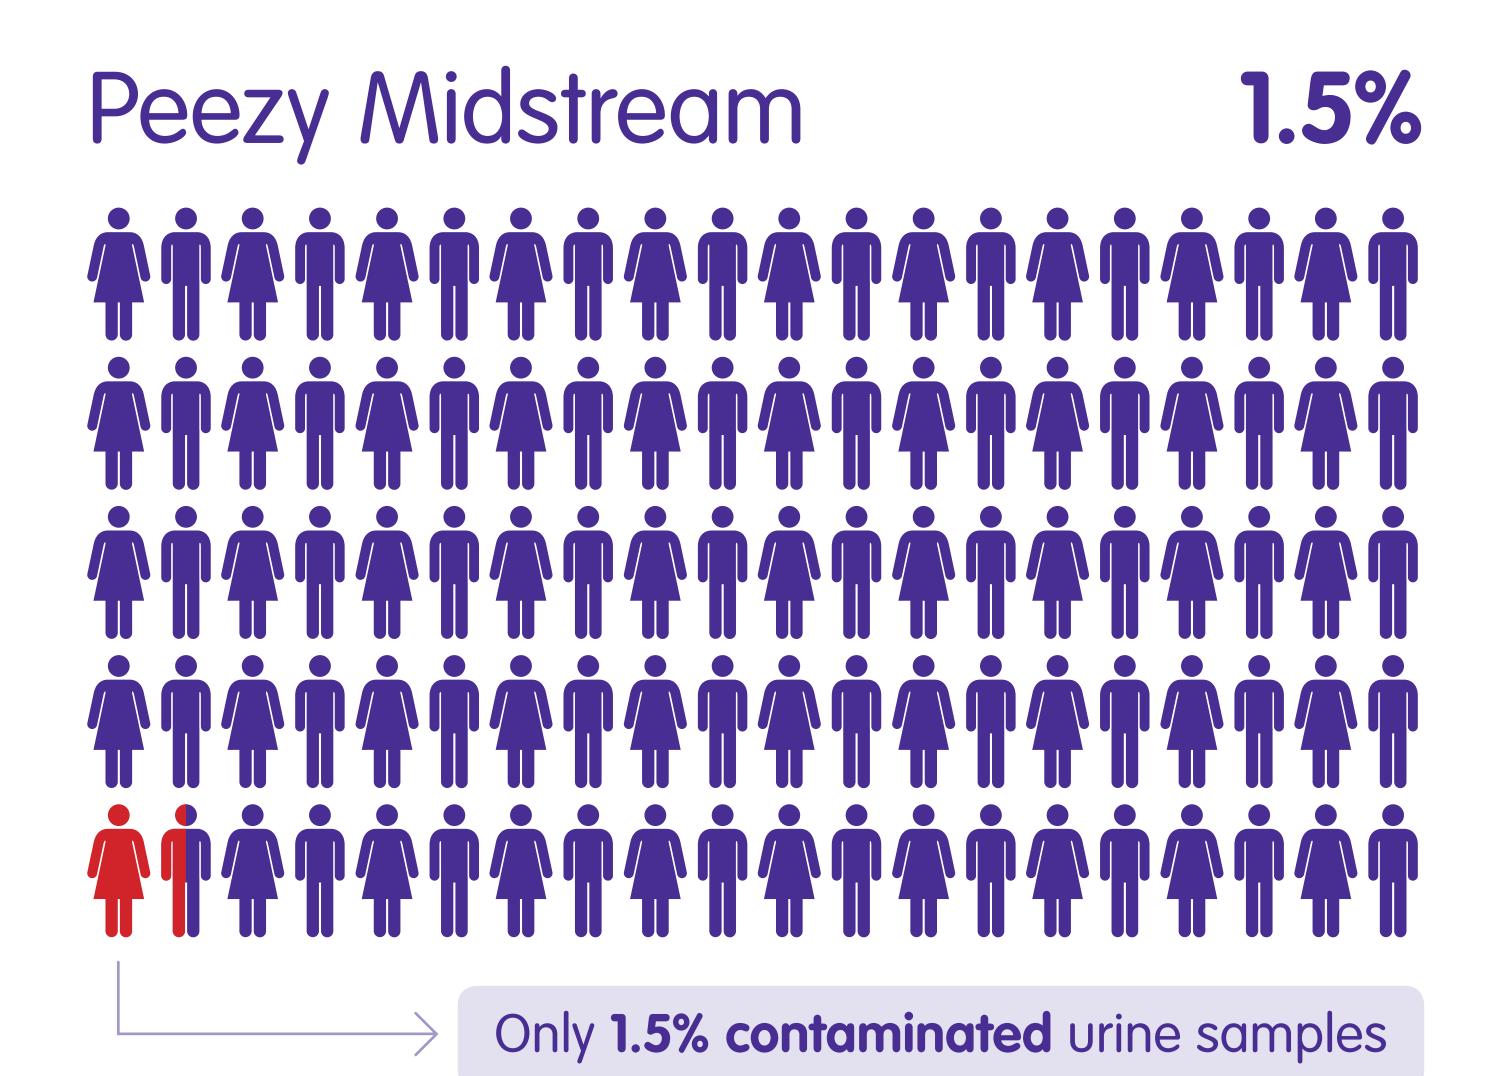

## 98.5% accurate urine specimens

## Clinical and diagnostic accuracy

- 98.5% accurate midstream specimens\*
- Only 1.5% contamination
- Right-first-time analysis
- Targeted prescribing