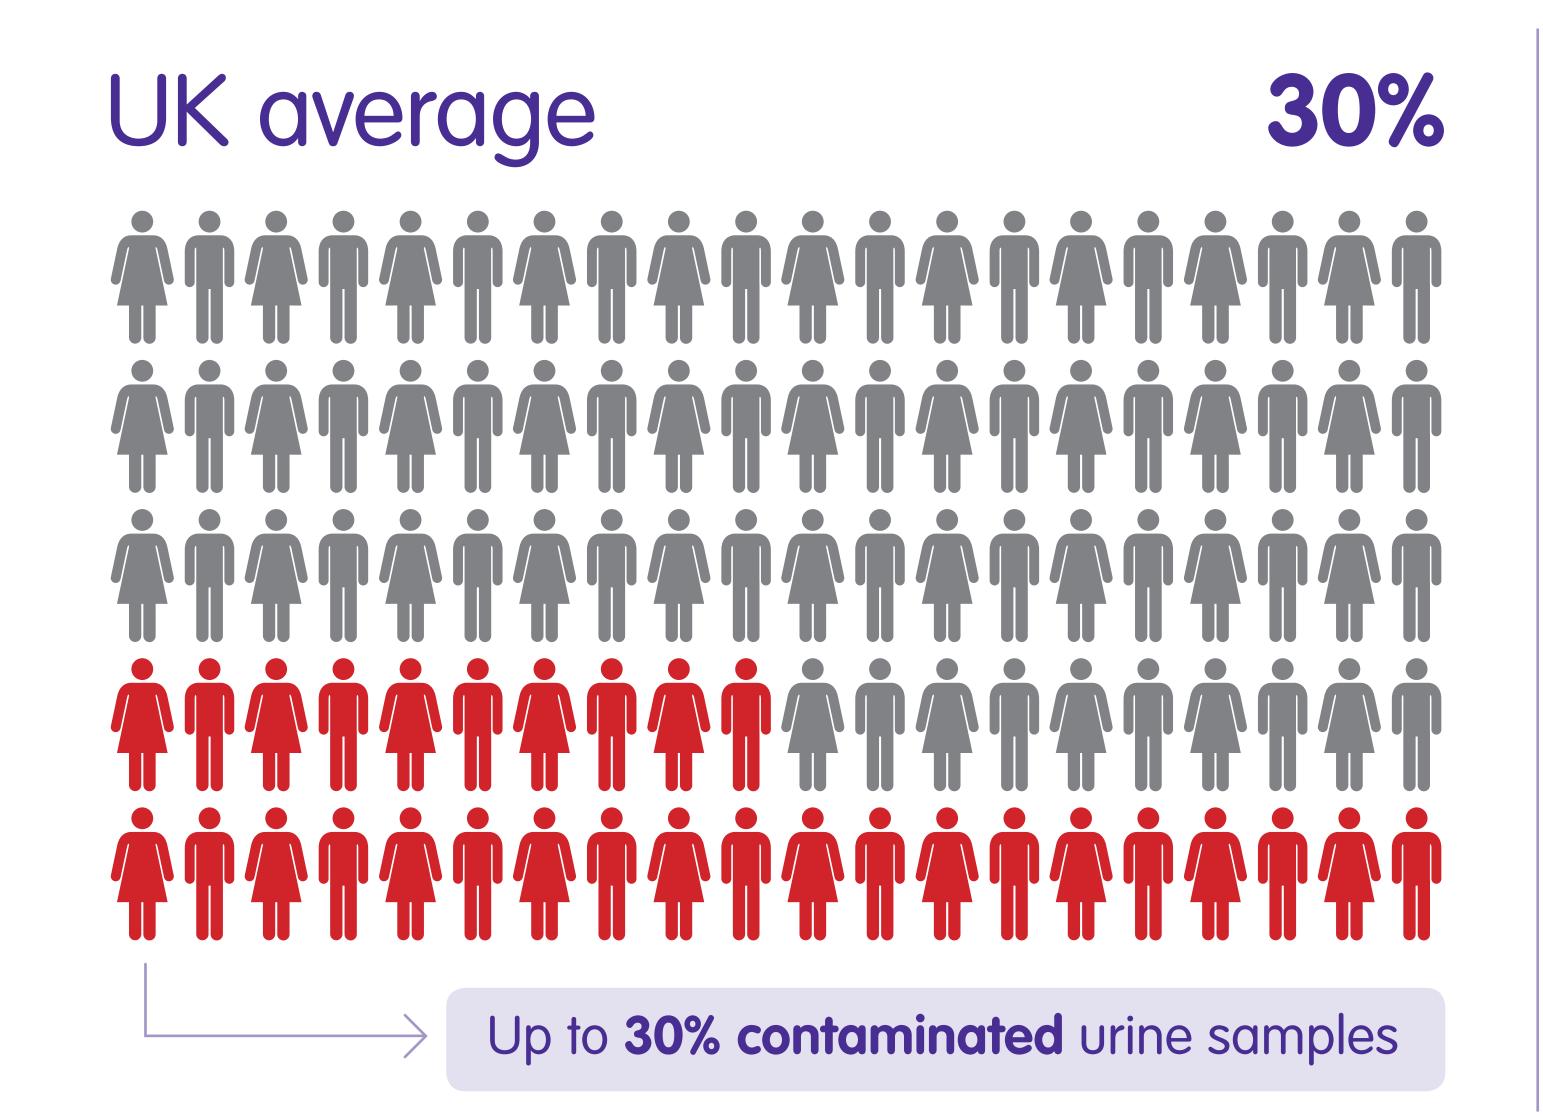

## 98.5% accurate urine specimens

## Clinical and diagnostic accuracy

- 98.5% accurate midstream specimens\*
- Only 1.5% contamination
- Right-first-time analysis
- Targeted prescribing